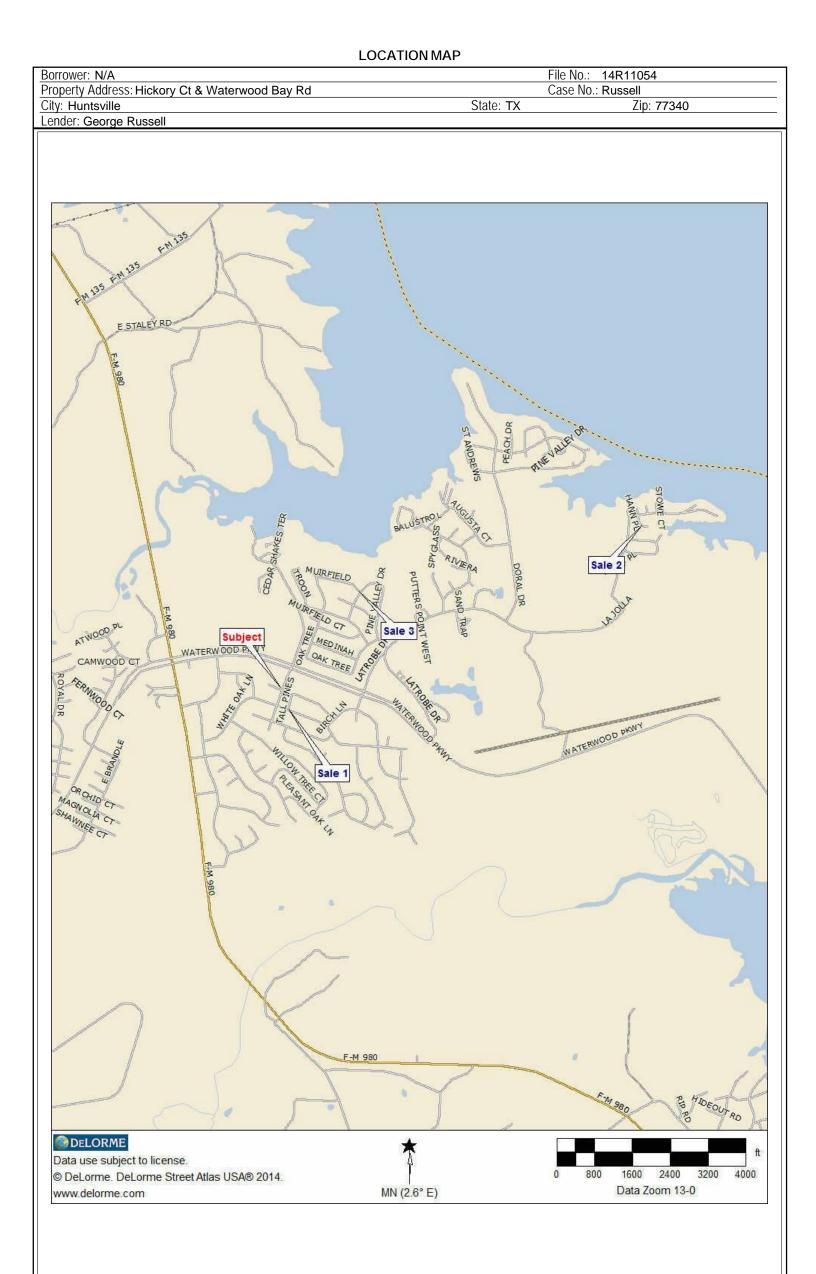

|                               |                                      |                                                                                     | Restr                         |                                        |                                  | Russel                                |                       |
|-------------------------------|--------------------------------------|-------------------------------------------------------------------------------------|-------------------------------|----------------------------------------|----------------------------------|---------------------------------------|-----------------------|
|                               | <b>TI</b> 1. 1                       |                                                                                     |                               | UATION REP                             |                                  | File No. 14R110                       | )54                   |
|                               |                                      | in all purpose form designe<br>eserve Board and other fec                           |                               |                                        |                                  |                                       |                       |
|                               |                                      |                                                                                     |                               | OPERTY INFORM                          |                                  |                                       |                       |
| Borrower N/A                  |                                      |                                                                                     |                               | us Tract 2003.00                       |                                  | Type of Prope                         | rty                   |
| Property Address Hic          | ckory Ct & Waterwo                   | od Bay Rd                                                                           |                               |                                        |                                  | X Residential                         | Condo/PUD             |
| City Huntsville               |                                      | inty Walker                                                                         | State                         | TX Zip Code 7                          | 7340                             | Small income                          | Income                |
| Preparer Malcolm              |                                      |                                                                                     | Com                           | Dany Name Alliance Realt               | y Advisors                       |                                       | Industrial            |
|                               | Davis, Suite 314, C                  | onroe, TX 77304                                                                     |                               |                                        |                                  | Special Purpose                       | Retail                |
| Telephone No. 936-            |                                      |                                                                                     | SS# (                         | or ID#                                 | (                                | Other                                 |                       |
| Lender/Client Georg           | ge Russell                           |                                                                                     |                               |                                        |                                  |                                       |                       |
| Area Description The          | aubient in leasted '                 | AREA AND NEIGE                                                                      |                               |                                        |                                  |                                       |                       |
|                               |                                      | 20 miles northeast of<br>ocated in Waterwood                                        |                               |                                        |                                  | with a golf course                    |                       |
| Property Values Sta           |                                      |                                                                                     |                               | and/Supply In balance                  |                                  | with a goli course.                   |                       |
| Marketing Time 3-12           |                                      |                                                                                     |                               | th Rate Stable                         | с                                |                                       |                       |
| Neighborhood Land U           |                                      |                                                                                     | 01011                         |                                        |                                  |                                       |                       |
| <u> </u>                      |                                      | Stable trends have be                                                               | een observed i                | n this area.                           |                                  |                                       |                       |
| Price Range for Simila        | ar Type Property (Per Unit           | or Per Sq. Ft.) \$1250 -                                                            | \$53K / Mediar                | n \$7,500                              |                                  |                                       |                       |
| Comments on the sign          | nificant factors in the area         | and neighborhood that affe                                                          | ect the value and m           | arketablity of the subject             | t property. (Note: Ra            | ace or racial composition i           | s not considered      |
|                               |                                      | activity in this area i                                                             |                               |                                        | factors in this n                | eighborhood includ                    | e access to           |
| Lake Livingston               | and the Waterwood                    | golf course. No ad                                                                  |                               |                                        |                                  |                                       |                       |
|                               |                                      |                                                                                     |                               | AND ANALYSIS                           |                                  |                                       |                       |
|                               |                                      | ided / 21,164 SF per                                                                |                               |                                        |                                  |                                       |                       |
| V                             |                                      | ing - Deed Restrictio                                                               | 0115                          |                                        |                                  |                                       |                       |
| Utilites All public           | Single Family Resi                   | ucilidi                                                                             |                               |                                        |                                  |                                       |                       |
|                               | d Characteristics Two r              | residential lots with a                                                             | a corner locatio              | on.                                    |                                  |                                       |                       |
|                               |                                      | ents No adverse ease                                                                |                               |                                        | however no sur                   | vev was provided.                     |                       |
| FEMA Flood Zone X             |                                      |                                                                                     | No. 48407C 010                |                                        |                                  | lood Hazard Area No                   |                       |
|                               | nvironmental hazards in ar           | rea, neighborhood or on sit                                                         |                               |                                        |                                  |                                       | cial flood            |
| hazard area. If a             | iny doubt exists, a F                | Flood Certification sh                                                              | hould be obtair               |                                        | priate agency.                   |                                       |                       |
| Assessment No spe             | ecial assessments r                  | noted Taxes \$83.                                                                   | .73                           |                                        | Association Fee                  | s <b>\$375/lot</b>                    |                       |
|                               |                                      | comprised of two lots                                                               |                               |                                        |                                  | e buildable. Use of                   | an                    |
| extraordinary as              | sumption can affect                  | t the result of the as                                                              |                               |                                        |                                  |                                       |                       |
|                               |                                      | DESCRIPTION O                                                                       | F SUBJECT P                   | ROPERTYIMPRO                           | VEMENTS                          |                                       |                       |
|                               | nd Use Vacant lot, re                |                                                                                     |                               |                                        |                                  |                                       |                       |
| Age and Condition $N$         | 164 SF / Rectangula                  | ar comer                                                                            |                               |                                        |                                  |                                       |                       |
| Exterior Walls and Ro         |                                      |                                                                                     |                               |                                        |                                  |                                       |                       |
| Interior Description N        |                                      |                                                                                     |                               |                                        |                                  |                                       |                       |
|                               | ·                                    |                                                                                     |                               |                                        |                                  |                                       |                       |
| Comments (favorable           | or unfavorable, including            | needed repairs, deferred n                                                          | naintenance, knowr            | n or apparent environmer               | ntal hazards) No a               | dverse environment                    | tal hazards           |
| are known in this             | s area.                              |                                                                                     |                               |                                        |                                  |                                       |                       |
|                               |                                      |                                                                                     | VALUE AN                      | ALYSIS                                 |                                  |                                       |                       |
|                               | , offers) None noted                 |                                                                                     |                               |                                        |                                  |                                       |                       |
| Cost Approach Summ            |                                      | et if applicable) \$ N/A                                                            |                               |                                        |                                  |                                       |                       |
| Income Approach Sur<br>ITEM   | nmary (see attached shee<br>SUBJECT  | COMPARABLE                                                                          | NO 1                          | COMPARABL                              |                                  | COMPARABLE                            | NO 2                  |
| Address                       | Hickory Ct                           | 24514 White (                                                                       |                               | 22205 Castle H                         |                                  | 24419 Oakla                           |                       |
| Audress                       | Huntsville                           | Huntsv                                                                              |                               | Hunts                                  |                                  | Huntsv                                |                       |
| Proximity to Subject          |                                      | 0.10 Mile                                                                           |                               | 1.6 Mile                               |                                  | 0.50 Miles                            |                       |
| Sales Price                   | \$ N/A                               |                                                                                     | 3,000                         | \$                                     | 2,500                            | \$                                    | 2,500                 |
| Price per SF                  | \$                                   | \$ 0.21                                                                             | -,                            | \$ 0.22                                | ,                                | \$ 0.24                               | ,,                    |
| VALUE ADJUSTMENTS             | DESCRIPTION                          | DESCRIPTION                                                                         | + (-) \$ Adjustment           | DESCRIPTION                            | + (-) \$ Adjustment              | DESCRIPTION                           | + (-) \$ Adjustment   |
| Date of Sale/Time             | N/A                                  | 10/17/2014                                                                          |                               | 03/25/2013                             |                                  | 04/30/2013                            |                       |
| Location                      | Waterwood                            | Waterwood                                                                           | 1                             | Waterwood                              |                                  | Waterwood                             | 1                     |
| Age                           | N/A                                  | N/A                                                                                 | 1                             | N/A                                    | 1                                | N/A                                   | 1                     |
| Condition                     | N/A                                  | N/A                                                                                 |                               | N/A                                    |                                  | N/A                                   |                       |
| Size                          | 21,164 SF                            | 14,134 SF                                                                           | +700                          | 11,552 SF                              | +950                             | -,                                    | +1,05                 |
| Other                         | None                                 | None                                                                                | <br> <br>                     | None                                   | <br> <br>                        | None                                  | 1<br>1<br>T           |
| 0                             |                                      |                                                                                     | <br>                          |                                        | <br> <br>                        |                                       | 1<br><u>1</u><br>1    |
| Conditions of Sale            |                                      | Cash Sale                                                                           | 1                             | Cash Sale                              | 1                                | Cash Sale                             | !<br>                 |
| Special Financing             |                                      | None noted/rptd.                                                                    | 700                           | None noted/rptd.                       |                                  | None noted/rptd.                      | 4.05                  |
| Toatal Adjustments            | +                                    | X +                                                                                 |                               |                                        | <u>\$ 950</u><br>\$ 3,450        | X +                                   | <u>1,05</u><br>3,55   |
| Indicated Value of Subject    | ti<br>licated Value \$ 3.500         | !\$<br>ESTIMA                                                                       | 3,700<br>TED MARKET VAL       |                                        | ,                                | ecember 15, 2014                      | 3,55                  |
|                               |                                      | additional sheets as neede                                                          |                               |                                        |                                  | ,                                     | sina date             |
|                               |                                      | consideration. The                                                                  |                               |                                        |                                  |                                       |                       |
|                               |                                      | at the request of the                                                               |                               |                                        | , emany and p                    |                                       |                       |
|                               | •                                    | nts of fact contained in the evaluation                                             |                               | eported analyses, opinions, and co     | onclusions are limited only by   | the reported assumptions and limitir  | ng conditions, and    |
| are my personal unbiased prof | essional analysis and conclusions. I | I have no (or specified) present or pro                                             | ospective interest in the pro | operty that is the subject of this eva | aluation, and I have no (or sp   | ecified) personal interest with respe | ct to the parties     |
|                               | 5 1 1 5 1                            | predetermined value or direction in val<br>the property that is the subject of this |                               |                                        |                                  |                                       | ur a subsequent event |
| My analysis, opinions, a      | and conclusions were developed, and  | d this evaluation has been prepared,                                                |                               | <b>o</b> 1                             | , , ,                            |                                       |                       |
| Preparer Malcolm              | W. Willey                            |                                                                                     |                               | Additional Preparer/Co-S               | igner                            |                                       |                       |
|                               | ~                                    |                                                                                     |                               |                                        |                                  |                                       |                       |
| -3/-1                         | h will                               | 2                                                                                   |                               |                                        |                                  |                                       |                       |
|                               |                                      |                                                                                     |                               | Supervisor                             |                                  |                                       |                       |
|                               | December 15, 2014                    |                                                                                     |                               | Property Inspection:                   |                                  | <u> </u>                              |                       |
| Date Report Signed            |                                      | ty X Value                                                                          |                               | Date Report Signed                     | otographo                        |                                       |                       |
| Attachments:                  | Sketch of Propert                    |                                                                                     | Definition & Assum            |                                        | otographs<br>vironmental Addendu | Im # of Attached S                    |                       |
|                               |                                      | ( ) Incom                                                                           | IC AUUIUALII                  | ( JEN                                  | vironniendi Addendl              | and # UFAllached S                    |                       |